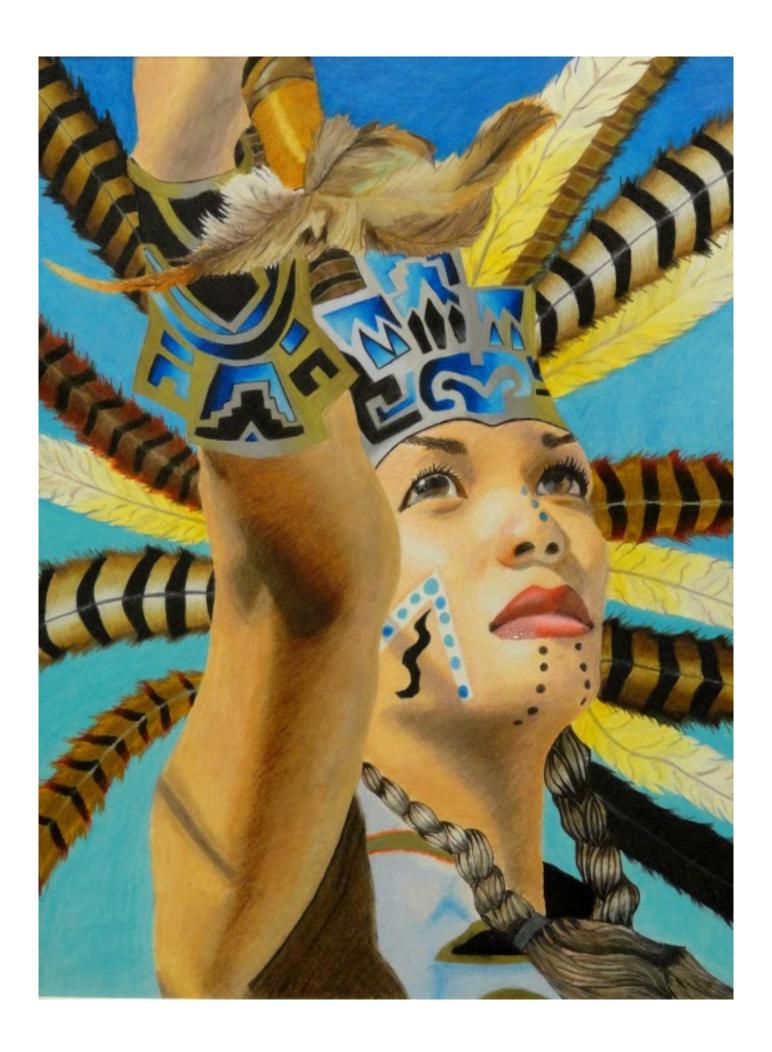

# AZTEC INDIAN PORTRAITS SPEARMAN HIGH SCHOOL SPEARMAN, TEXAS ART STUDENTS GRADES 9-12

Crystal , Colored Pencil, 15" x 20"