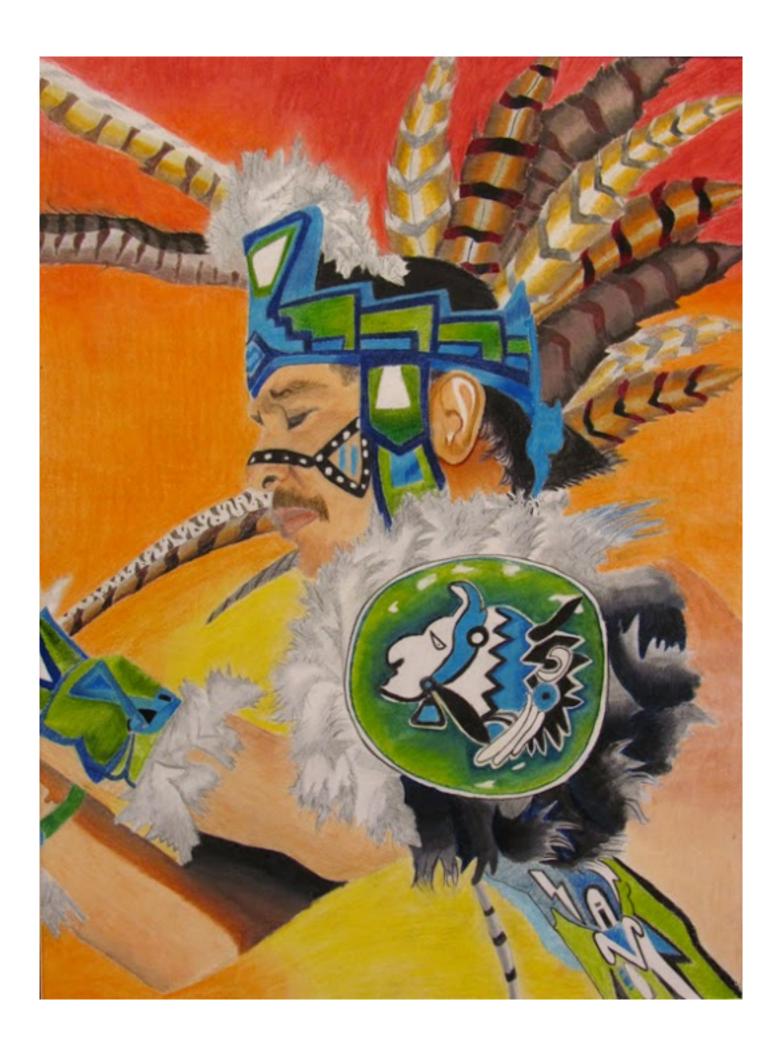

# AZTEC INDIAN PORTRAITS SPEARMAN HIGH SCHOOL SPEARMAN, TEXAS ART STUDENTS GRADES 9-12









Crystal , Colored Pencil, 15" x 20"





























## **How to Use Colored Pencils**

### **Objective:**

Students will be introduced to colored pencils and demonstrate mastery of the techniques of applying, blending, and burnishing colors in simple exercises

### Goal:

Student will (1) draw 12 circles using different layering techniques with their colored pencils (2) students will draw a human hand using proper skin tones.

### **Materials:**

- pencil
- journal
- colored pencils, skin tone set
- sharpener
- hand photo
- OMS
- Q-tips
- Cups for OMS

**PPT:** Colored Pencils

### **Procedure:**

- Teacher to show ppt presentation
- Go over 7 rules of drawing with colored pencils. Show examples. Students take notes.
- Demonstrate circle grid. Explain how to color each circle with each different pencil
- Students will complete the exercis