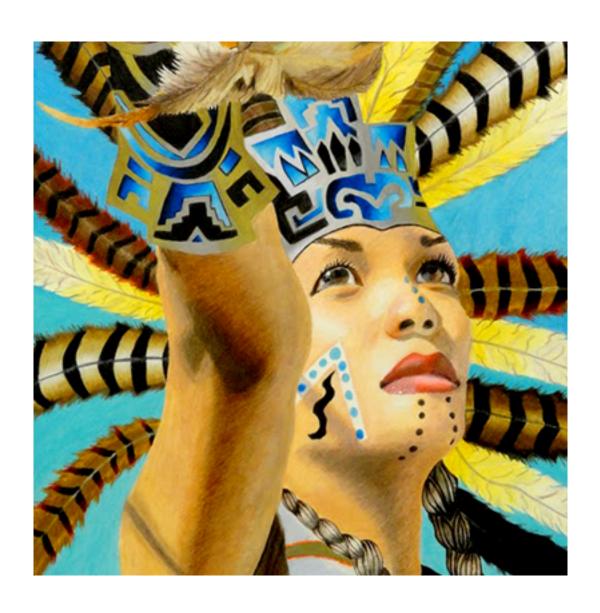

# AZTEC INDIAN PORTRAITS SPEARMAN HIGH SCHOOL SPEARMAN, TEXAS ART STUDENTS GRADES 9-12

Crystal , Colored Pencil, 15" x 20"