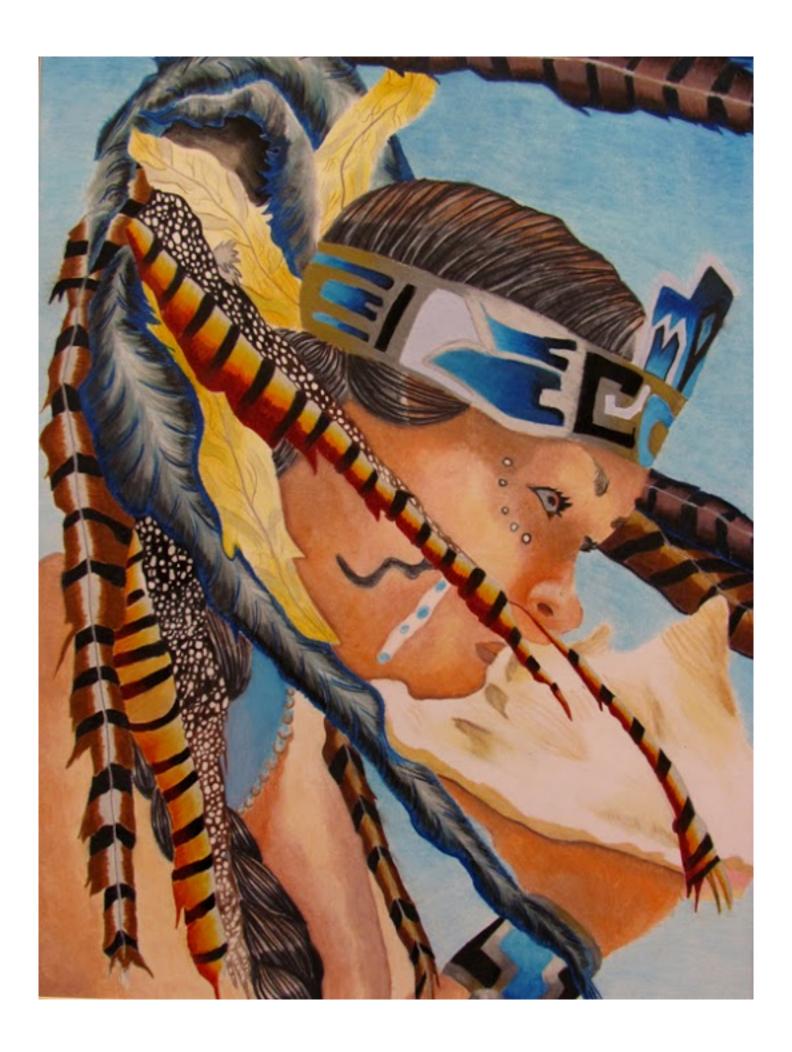

# AZTEC INDIAN PORTRAITS SPEARMAN HIGH SCHOOL SPEARMAN, TEXAS ART STUDENTS GRADES 9-12

Crystal , Colored Pencil, 15" x 20"