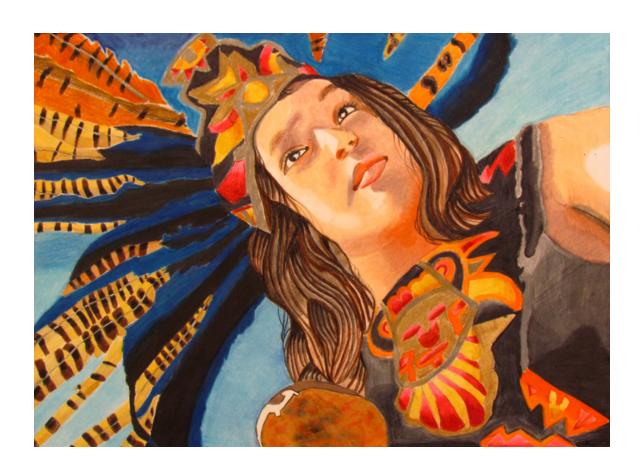

# AZTEC INDIAN PORTRAITS SPEARMAN HIGH SCHOOL SPEARMAN, TEXAS ART STUDENTS GRADES 9-12

Crystal , Colored Pencil, 15" x 20"