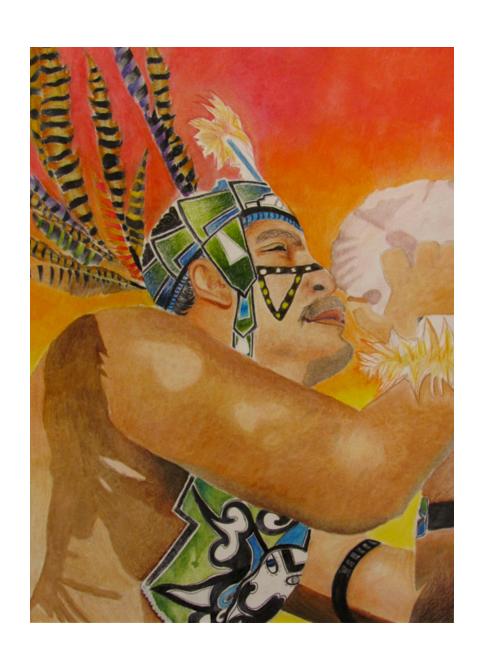

# AZTEC INDIAN PORTRAITS SPEARMAN HIGH SCHOOL SPEARMAN, TEXAS ART STUDENTS GRADES 9-12

Crystal , Colored Pencil, 15" x 20"