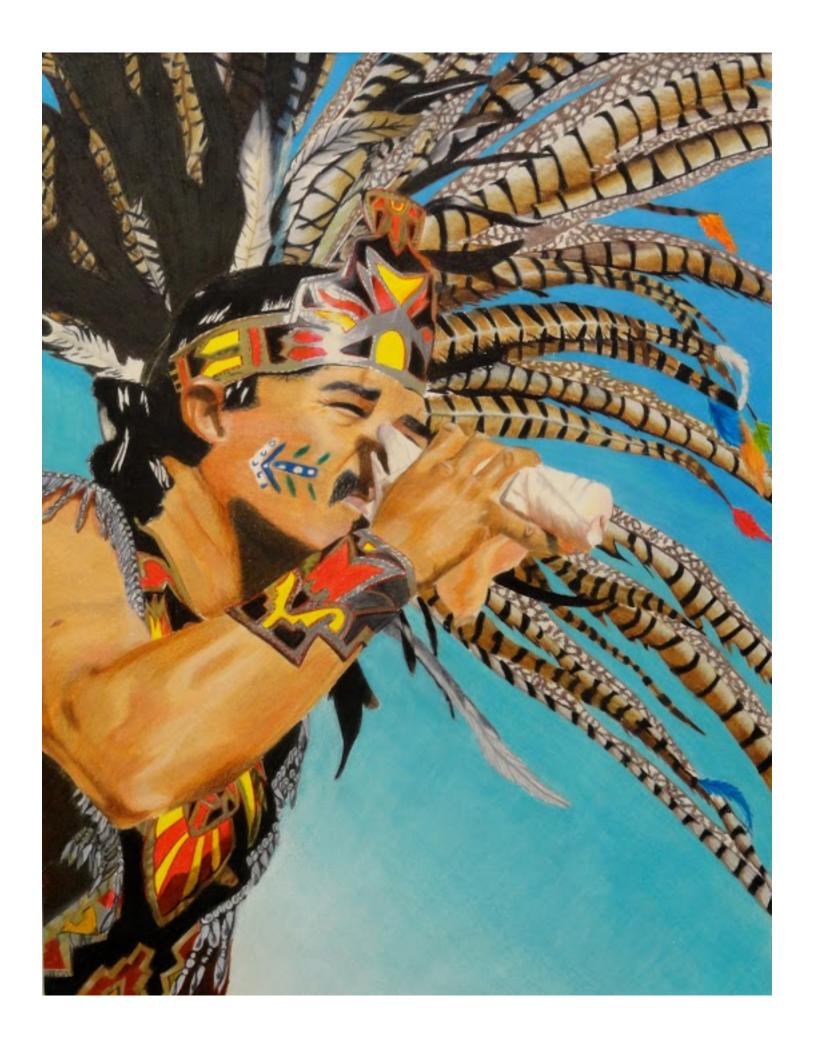

# AZTEC INDIAN PORTRAITS SPEARMAN HIGH SCHOOL SPEARMAN, TEXAS ART STUDENTS GRADES 9-12

Crystal , Colored Pencil, 15" x 20"