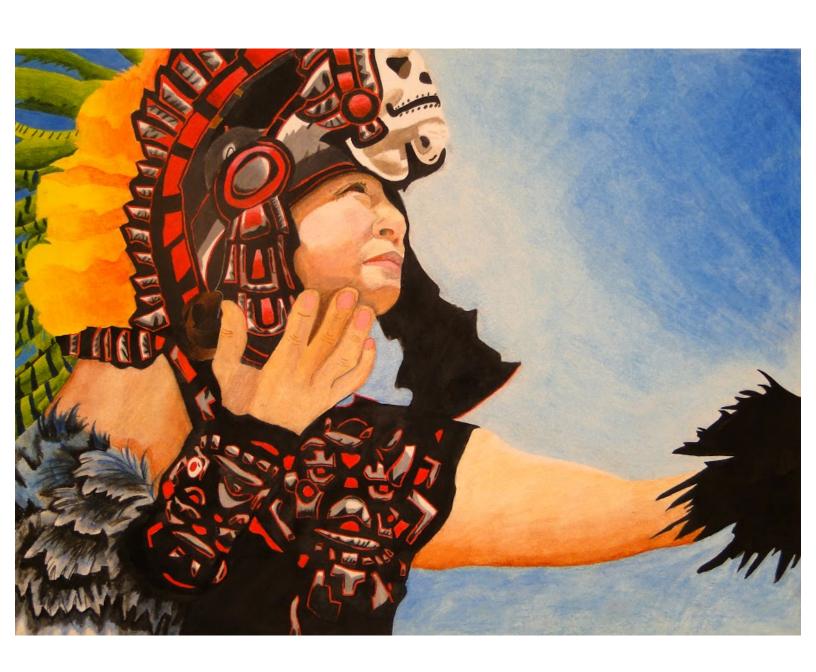

# AZTEC INDIAN PORTRAITS SPEARMAN HIGH SCHOOL SPEARMAN, TEXAS ART STUDENTS GRADES 9-12

Crystal , Colored Pencil, 15" x 20"