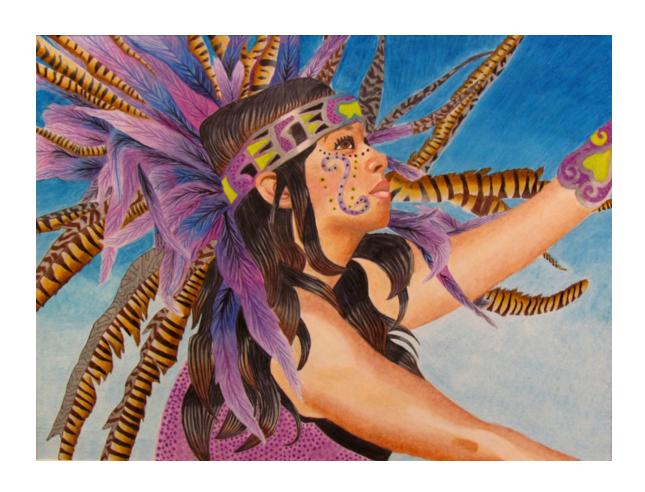

# AZTEC INDIAN PORTRAITS SPEARMAN HIGH SCHOOL SPEARMAN, TEXAS ART STUDENTS GRADES 9-12

Crystal , Colored Pencil, 15" x 20"