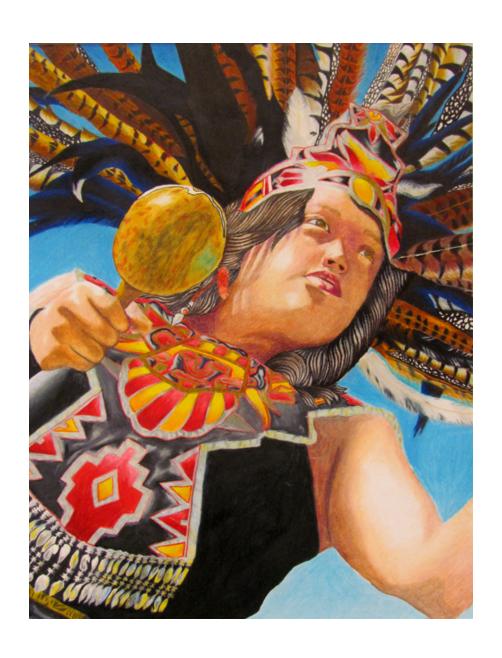

# AZTEC INDIAN PORTRAITS SPEARMAN HIGH SCHOOL SPEARMAN, TEXAS ART STUDENTS GRADES 9-12

Crystal , Colored Pencil, 15" x 20"