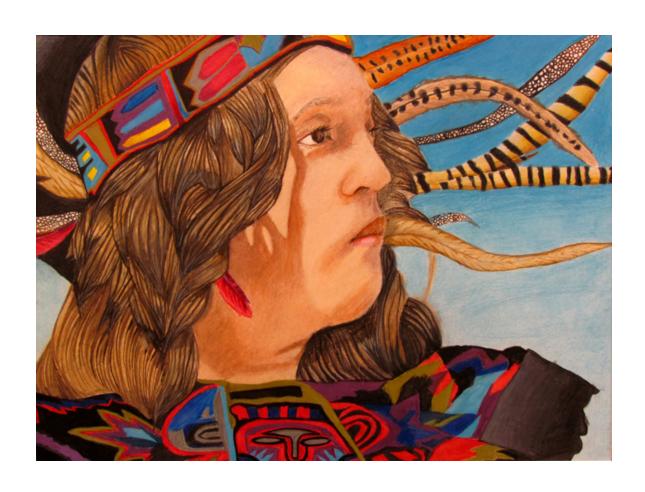

# AZTEC INDIAN PORTRAITS SPEARMAN HIGH SCHOOL SPEARMAN, TEXAS ART STUDENTS GRADES 9-12

Crystal , Colored Pencil, 15" x 20"