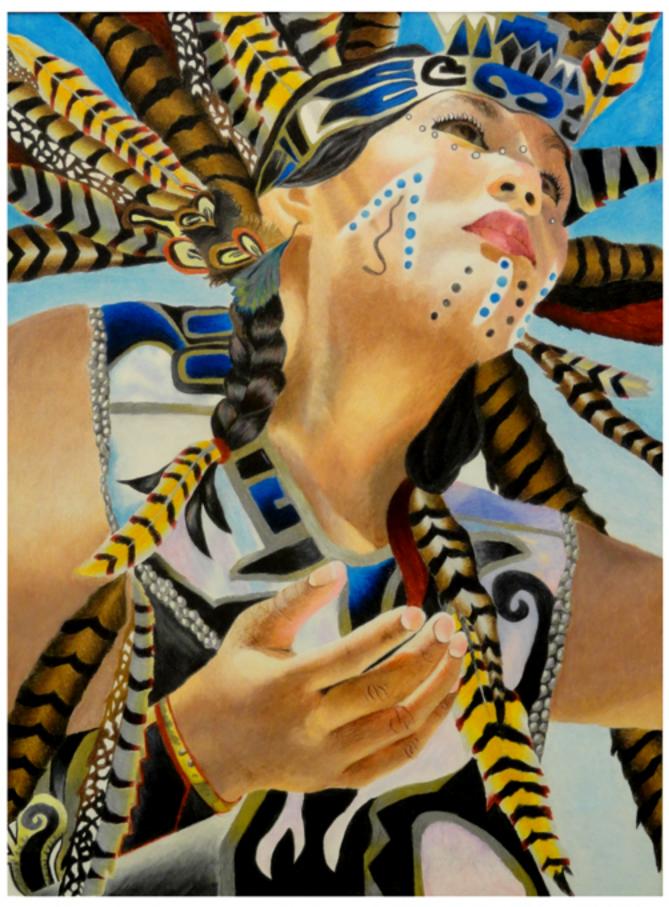

# AZTEC INDIAN PORTRAITS SPEARMAN HIGH SCHOOL SPEARMAN, TEXAS ART STUDENTS GRADES 9-12

Crystal , Colored Pencil, 15" x 20"