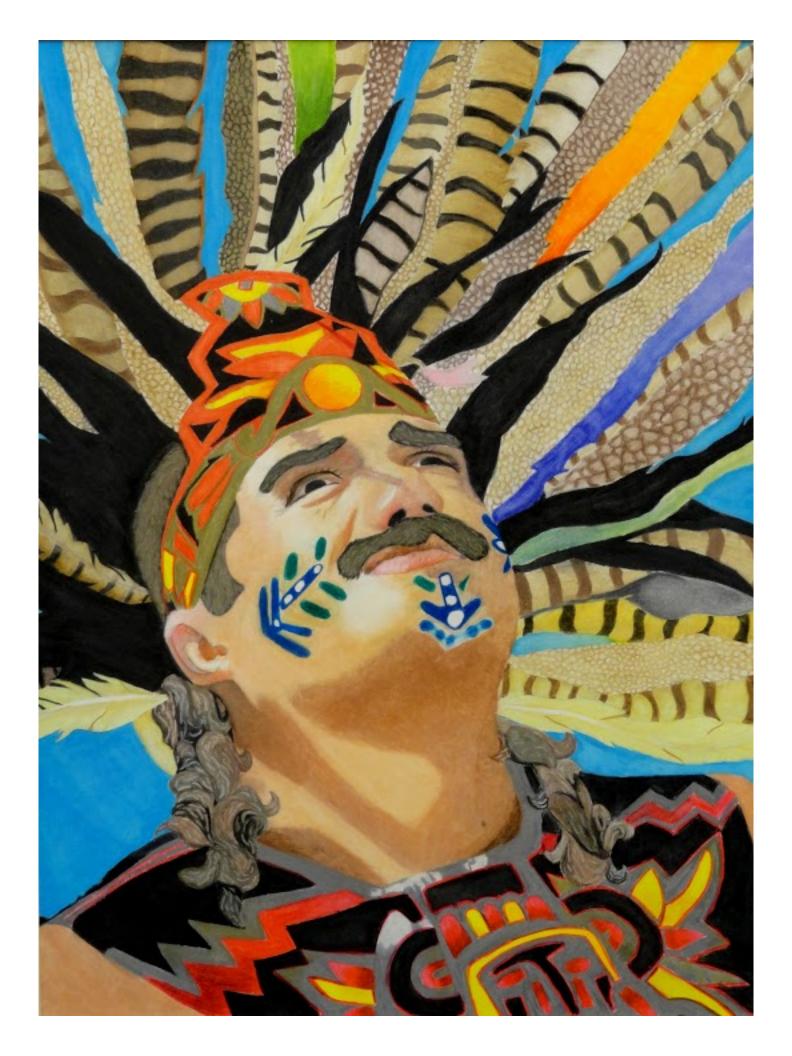

# AZTEC INDIAN PORTRAITS SPEARMAN HIGH SCHOOL SPEARMAN, TEXAS ART STUDENTS GRADES 9-12

Crystal , Colored Pencil, 15" x 20"