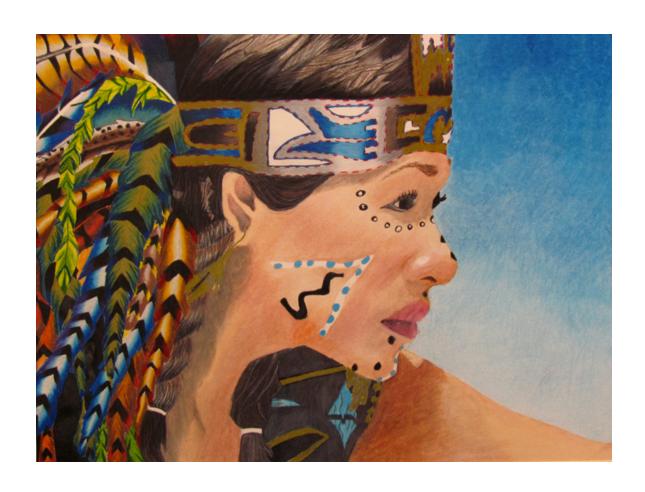

# AZTEC INDIAN PORTRAITS SPEARMAN HIGH SCHOOL SPEARMAN, TEXAS ART STUDENTS GRADES 9-12

Crystal , Colored Pencil, 15" x 20"