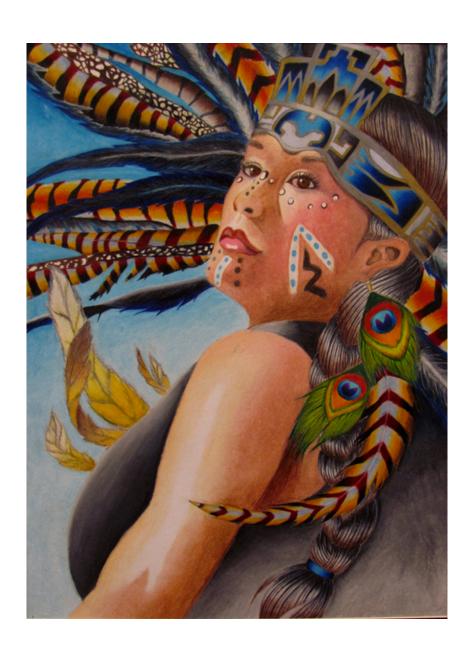

# AZTEC INDIAN PORTRAITS SPEARMAN HIGH SCHOOL SPEARMAN, TEXAS ART STUDENTS GRADES 9-12

Crystal , Colored Pencil, 15" x 20"