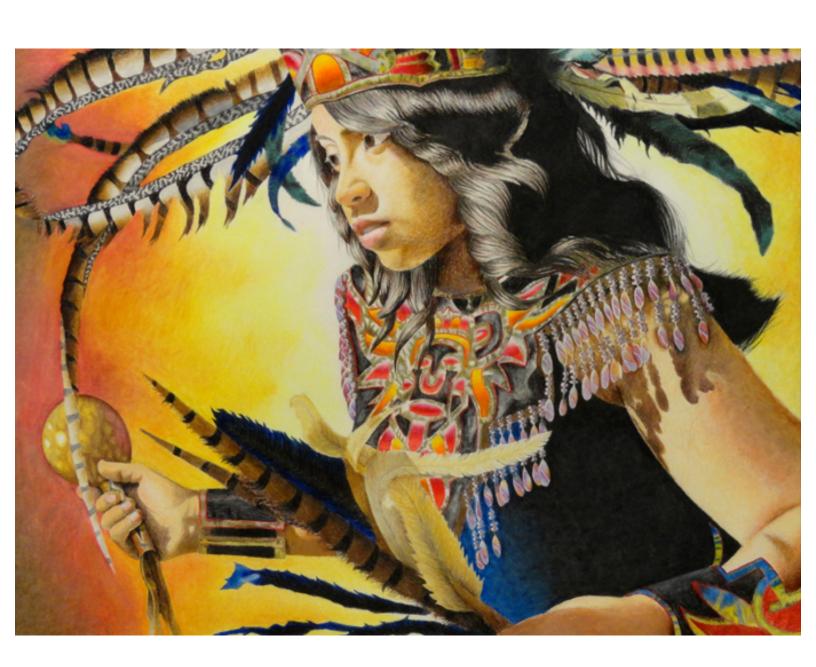

# AZTEC INDIAN PORTRAITS SPEARMAN HIGH SCHOOL SPEARMAN, TEXAS ART STUDENTS GRADES 9-12

Crystal , Colored Pencil, 15" x 20"