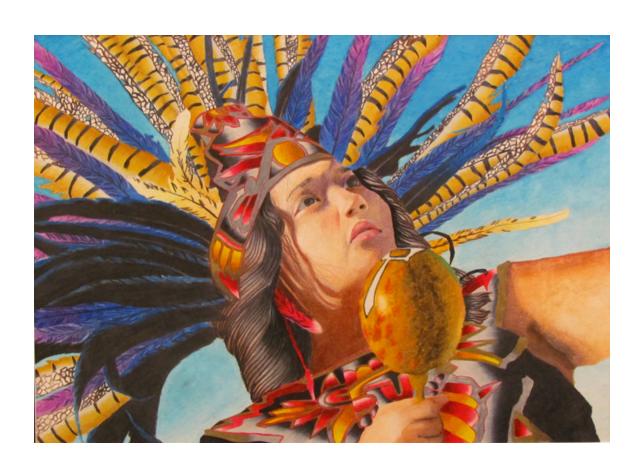

# AZTEC INDIAN PORTRAITS SPEARMAN HIGH SCHOOL SPEARMAN, TEXAS ART STUDENTS GRADES 9-12

Crystal , Colored Pencil, 15" x 20"