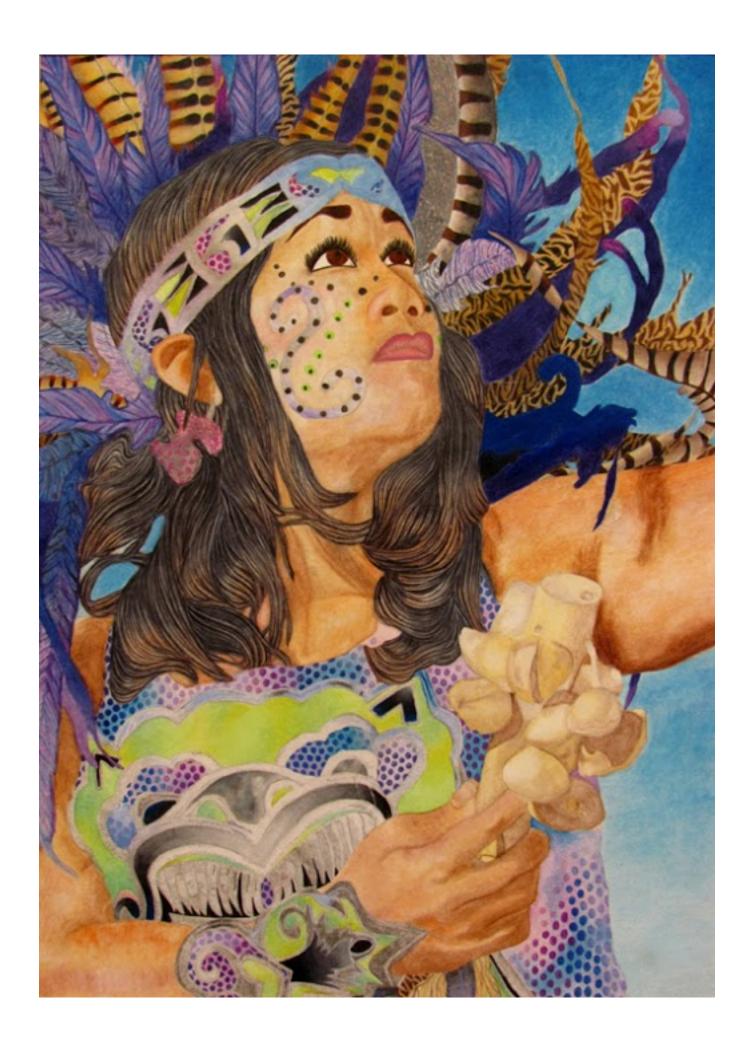

# AZTEC INDIAN PORTRAITS SPEARMAN HIGH SCHOOL SPEARMAN, TEXAS ART STUDENTS GRADES 9-12

Crystal , Colored Pencil, 15" x 20"