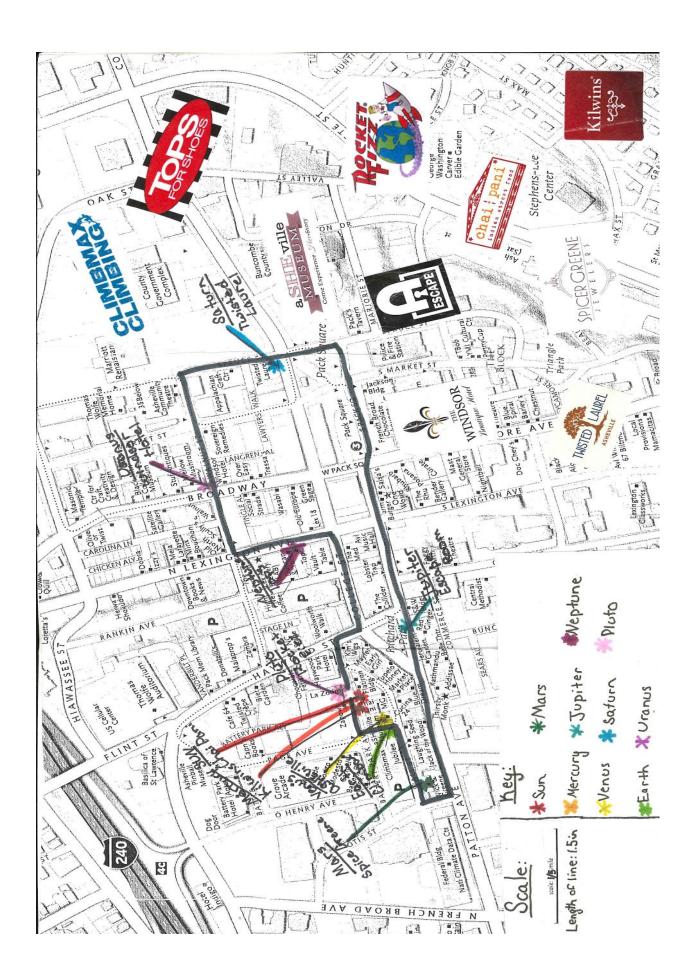

|                                                            | Review former<br>craftsmanship<br>goals                                                                                                         | How did you build on your craftsmanship from your last big project?                                                                                                                                        |  |
|------------------------------------------------------------|-------------------------------------------------------------------------------------------------------------------------------------------------|------------------------------------------------------------------------------------------------------------------------------------------------------------------------------------------------------------|--|
| Recording<br>Sheet<br>(5 points)                           | Accurately label location, directions, and distance of all planets                                                                              | -Did you completely fill in this sheet? -Did you describe directions from place to place with directional words (north, south, east, west)? -Did you find the difference(sub tract) between each location? |  |
| Persevera<br>nce and<br>Self-Regu<br>lation (20<br>points) | -Stay on task during work time -Quiet during quiet time and on task talking during talking time -Pushing through-take a break if necessary, ask | -Did you follow these guidelines for work time? -What percentage of time would you say you did? -What helped you?                                                                                          |  |