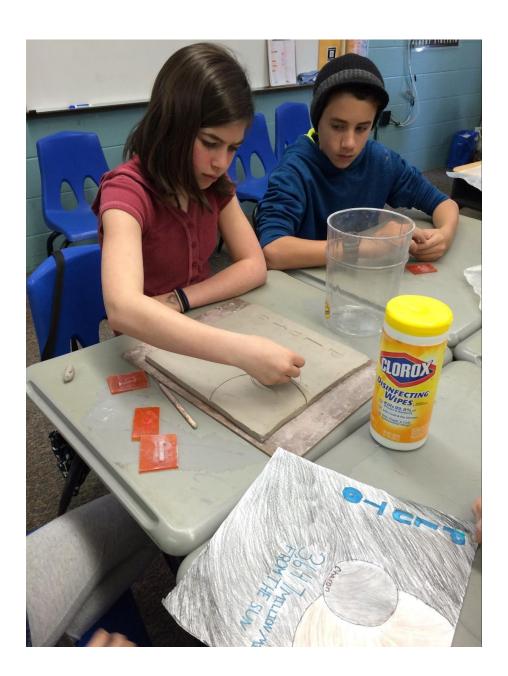

|                                                                     | Expectation                                         | Questions                                                             | Evidence |
|---------------------------------------------------------------------|-----------------------------------------------------|-----------------------------------------------------------------------|----------|
| Asheville<br>Map<br>(10<br>points)                                  | Route<br>highlighted<br>clearly                     | -How did you do this? -How did you highlight the planets on your map? |          |
|                                                                     | Planets located<br>on map<br>accurately to<br>scale | Are they accurately to scale or very close?                           |          |
| Ratio<br>work<br>showing<br>scaling of<br>planets<br>(20<br>points) | Quality<br>Work/Craftsma<br>nship                   | -How did you increase your level of craftsmanship for this project?   |          |
| Accurate Scale of Miles to Feet (20 points) Accurate Scale of       |                                                     |                                                                       |          |