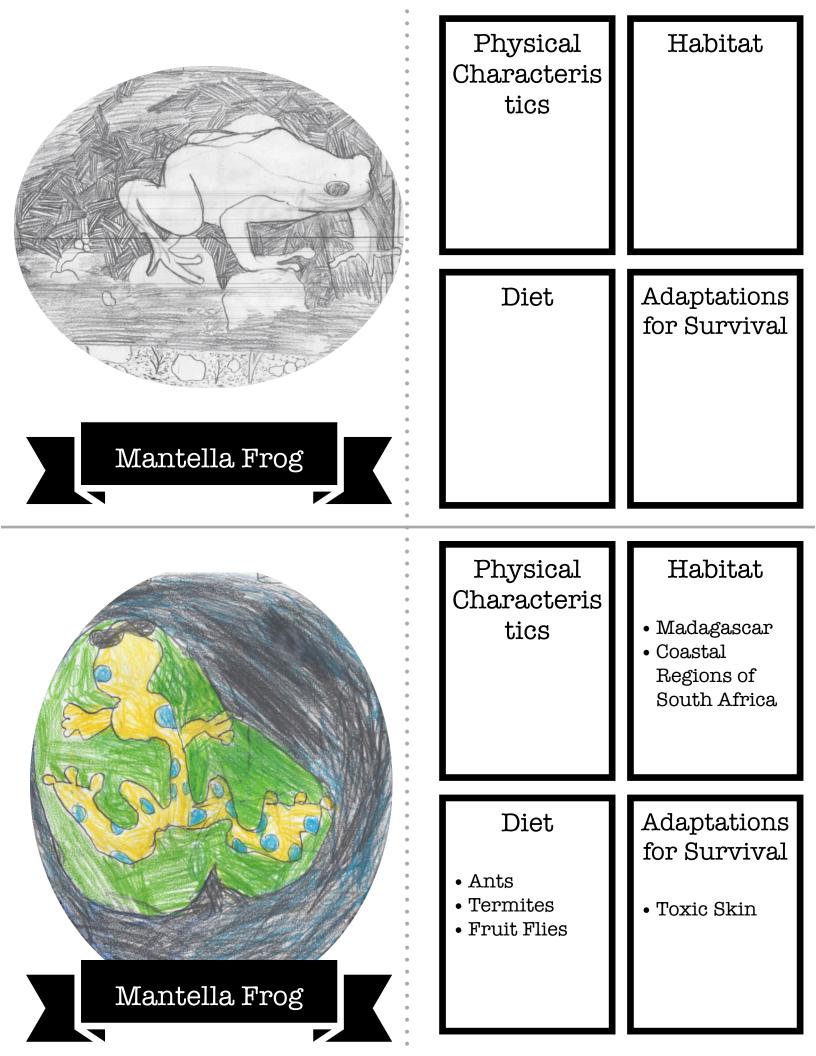

|              | Physical<br>Characteris<br>tics | Habitat                     |
|--------------|---------------------------------|-----------------------------|
| Mimic Poison | Diet                            | Adaptations<br>for Survival |
| •            |                                 |                             |
|              | Physical<br>Characteris<br>tics | Habitat                     |
| Mimic Poison | Diet                            | Adaptations<br>for Survival |

|              | Physical<br>Characteris<br>tics | Habitat                     |
|--------------|---------------------------------|-----------------------------|
| Mimic Poison | Diet                            | Adaptations<br>for Survival |
| •            |                                 |                             |
|              | Physical<br>Characteris<br>tics | Habitat                     |
|              | Diat                            | Adaptationa                 |
| Mountain     | Diet                            | Adaptations<br>for Survival |